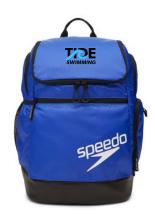

### TIDE TEAM GEAR

TIDE Warm-Up Jacket \$65 / Youth \$55 Pant \$35 / Youth \$30

TIDE Parka \$125 Black or Blue

NEW TIDE 1/4 Zip Sweatshirt \$55

TIDE Backpack \$65 Multiple Color Choices

TIDE Blue Caps Silicone \$13 Latex \$5.00