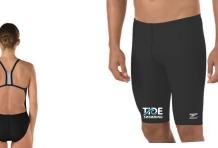

#### TIDE TEAM SUITS

TIDE Flyback W/ LOGO Team Price: \$59

**TIDE Thin Strap** W/LOGO Team Price: \$59

TIDE Jammer W/ LOGO Team Price: \$45.00

**TIDE Brief** W/LOGO Team Price: \$37.00