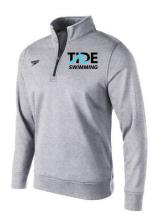

### TIDE TEAM GEAR

TIDE Warm-Up Jacket \$65 / Youth \$55 Pant \$35 / Youth \$30

TIDE Parka \$125 Black or Blue

NEW TIDE 1/4 Zip Sweatshirt \$55

TIDE Backpack \$65 Multiple Color Choices

TIDE Blue Caps Silicone \$13 Latex \$5.00