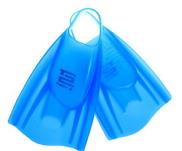

# A ....

Trialon Fins Team \$27.00 Color by size

TIDE EQUIPMENT

Tech 2 Fins Team \$62.00 Color based on availability

Kickboard \$15.00 Black or Blue

Alignment Kickboard \$16.00 Yellow

Strokemaker Paddles Team \$20.00 Color by size